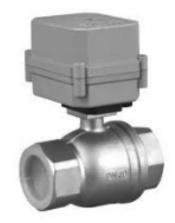

## CAPACITOR RETURN, MOTORIZED BALL VALVE INSTALLATION NOTES:

Rated Voltage:110VACWorking Current:≤1ACapacitor Charge Time:≤60sProtection Class:IP67\*

\*Note: The CRMBV actuator carries an IP67 rating, which indicates the actuator resists water infiltration for short periods of time. **However, it is not waterproof**. Care should be taken to choose an installation location protected from rain, snow, heat, direct sunlight, and wind.