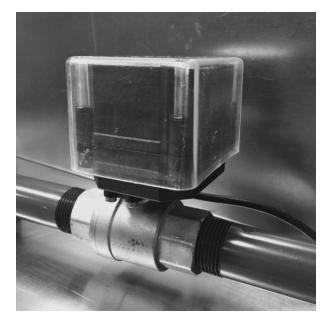

<u>CRMBV - CASE</u>: Quantrol recommends using the CRMBV-CASE for outdoor installations to provide additional weather protection, and a better service life.

## P/N: CRMBV-CASE

Available for:

- CRMBV-1/2
- CRMBV-3/4
- CRMBV-1.0

Quantrol Inc. 9001 Hanslik Court, Naperville, IL 60564 Phone: (630) 355-3330 Fax: (630) 355-3568 www.quantrol.net